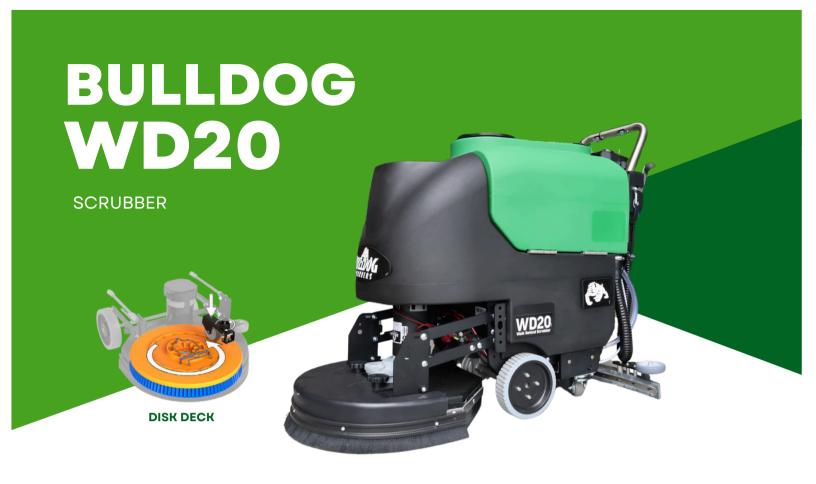

## **SPECIFICATIONS**

| Disk Scrub Path                               | 20 in       | Demisting Chamber    | 1 Gal 4 L      |
|-----------------------------------------------|-------------|----------------------|----------------|
| <b>Dimensions (L×W×H)</b> 49.5 × 22.5 × 38 in |             | Run Time             | Up to 2 Hours  |
| Solution Tank                                 | 12 Gal 45 L | Theoretical Coverage | 20,000 sqft/hr |
| Recovery Tank                                 | 15 Gal 57 L | Practical Coverage   | 9,500 sqft/hr  |
|                                               |             |                      |                |

Strong steel frame supports all of the systems and weight.